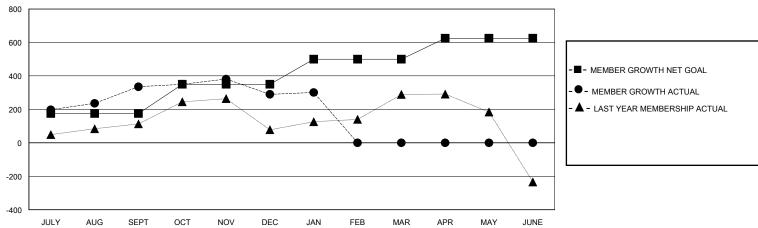

## GOALS AND ACTUAL MEMBERS CUMULATIVE

|                               |     |                                                 | i                               |                |       |
|-------------------------------|-----|-------------------------------------------------|---------------------------------|----------------|-------|
| DROPPED CLUBS: 7              |     | 127 CLUBS OF 186 ADDED 1 OR MORE<br>NEW MEMBERS | GENDER DISTRIBUTION             |                |       |
|                               |     |                                                 | MALE                            | 5,081 (79.40%) |       |
|                               |     |                                                 | FEMALE                          | 1,318 (20.60%) |       |
| DROPPED MEMBERS               |     |                                                 |                                 | , ,            |       |
| DECEASED                      | 12  | CLICK HERE FOR CUMULATIVE                       | TOTAL FAMILY UNIT MEMBERS       |                | 2,233 |
| CLUB CANCELLED 1111 OTHER 362 |     | MEMBERSHIP DATA                                 | FAMILY MEMBERS PAYING HALF DUES |                | 1,179 |
|                               |     |                                                 |                                 |                | 1,179 |
| TOTAL                         | 485 |                                                 | 1000                            |                |       |

## District 318 E

GMT: LOCATION INDIA GMT CA

| Clubs                 |               |           |               | Members               |                       |                         |                                                    |  |
|-----------------------|---------------|-----------|---------------|-----------------------|-----------------------|-------------------------|----------------------------------------------------|--|
| RESULTS FOR 2023-2024 |               |           |               | RESULTS FOR 2023-2024 |                       |                         |                                                    |  |
| QUARTER               | NEW CLUB GOAL | NEW CLUBS | DROPPED CLUBS | QUARTER MEMB          | ER GROWTH NET<br>GOAL | MEMBER GROWTH<br>ACTUAL | DROPPED<br>MEMBERS ACTUAL<br>(including transfers) |  |
| JULY/AUG/SEPT         | 5             | 10        | 2             | JULY/AUG/SEPT         | 175                   | 563                     | 209                                                |  |
| OCT/NOV/DEC           | 0             | 3         | 3             | OCT/NOV/DEC           | 175                   | 190                     | 233                                                |  |
| JAN/FEB/MAR           | 5             | 0         | 2             | JAN/FEB/MAR           | 150                   | 55                      | 43                                                 |  |
| APR/MAY/JUNE          | 0             | 0         | 0             | APR/MAY/JUNE          | 125                   | 0                       | 0                                                  |  |