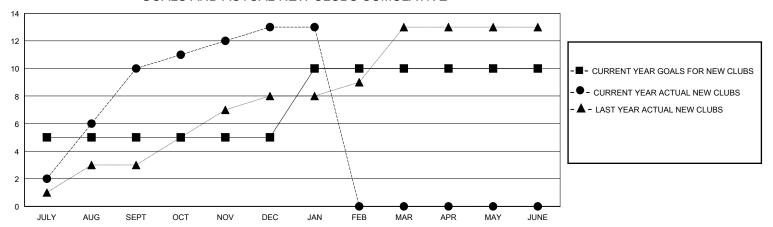

## GOALS AND ACTUAL NEW CLUBS CUMULATIVE

## District 318 E

GMT: LOCATION INDIA GMT CA

| Clubs                 |               |           |               | Members               |                       |                         |                                                    |  |
|-----------------------|---------------|-----------|---------------|-----------------------|-----------------------|-------------------------|----------------------------------------------------|--|
| RESULTS FOR 2023-2024 |               |           |               | RESULTS FOR 2023-2024 |                       |                         |                                                    |  |
| QUARTER               | NEW CLUB GOAL | NEW CLUBS | DROPPED CLUBS | QUARTER MEMB          | ER GROWTH NET<br>GOAL | MEMBER GROWTH<br>ACTUAL | DROPPED<br>MEMBERS ACTUAL<br>(including transfers) |  |
| JULY/AUG/SEPT         | 5             | 10        | 2             | JULY/AUG/SEPT         | 175                   | 563                     | 209                                                |  |
| OCT/NOV/DEC           | 0             | 3         | 3             | OCT/NOV/DEC           | 175                   | 190                     | 233                                                |  |
| JAN/FEB/MAR           | 5             | 0         | 2             | JAN/FEB/MAR           | 150                   | 55                      | 43                                                 |  |
| APR/MAY/JUNE          | 0             | 0         | 0             | APR/MAY/JUNE          | 125                   | 0                       | 0                                                  |  |